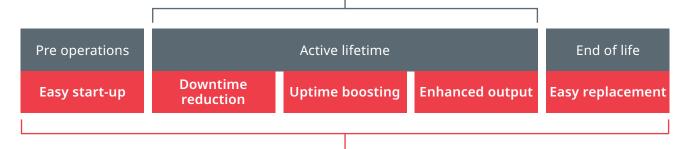

Uptime+ enables you to safeguard and optimize your process across the lifetime of your analytical system. Uptime+ service plan and Uptime+ service contracts offer a vast array of services, each one coming with three levels of support.

### **Uptime+** Service Contract

Support your process needs from basic to complex operations with an Uptime+ Service Contract. Get maximized operational time and performance across the active lifespan of your analytical system.

### **Uptime+** Service Plan

Get complete support for your system and process with an Uptime+ Service Plan. From start-up to decommissioning, we help ensure optimum performance for the entire product lifecycle.