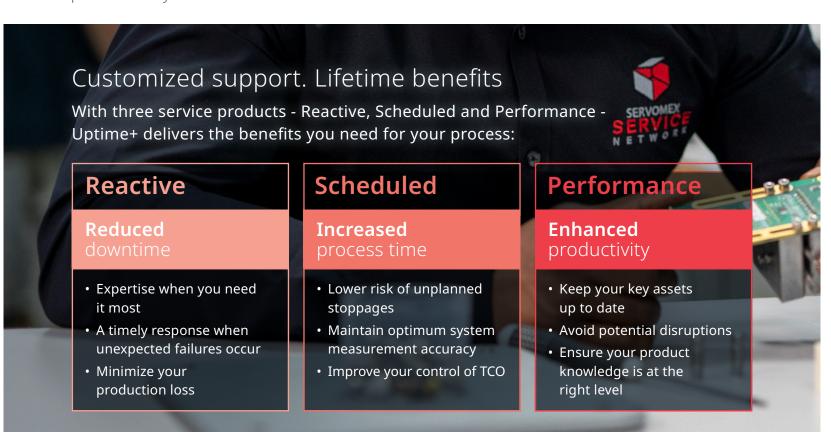

Uptime+ enables you to safeguard and optimize your process across the lifetime of your analytical system. Uptime+ service plan and Uptime+ service contracts offer a vast array of services, each one coming with three levels of support.

#### Get the benefits:

- Reduced downtime
- Increased process time
- Enhanced productivity